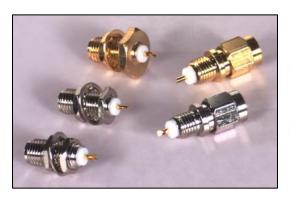

## NEW PRODUCT RELEASE Variety of Bulkhead Mount SMA Connectors in Stock for OEM Applications

RF Connectors, division of RF Industries, offers a variety of SMA bulkhead mount connectors for use in OEM applications. Mounting configurations include front and rear mount with solder cup electrical terminations. Male and female SMA connector interfaces are available. Connector bodies are machined brass with nickel of Gold plating. All dielectrics are PTFE with Gold plated contacts. Part numbers are RSA-3250, front mount SMA female; RSA-3251, rear mount SMA female; RSA-3251-1-10 rear mount large base; RSA-3200 and RSA-3200-1 front mount SMA male connectors.