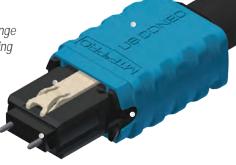

The MTP® PRO connector is designed for optimal flexibility in the field while leveraging all the proven features and technology of US Conec's MTP® connectors.

# Integrated Push-Pull Sleeve

Robust push-pull insertion and extraction housing design for ease of use and access