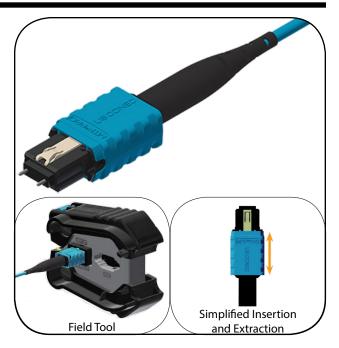

#### **Connector Features**

Our MTP® PRO cables assemblies are built exclusively with state-of-theart, industry-proven US Conec connectors.

MTP® PRO connectors are fully intermateable with standard MPO adapters and plugs.

Connector gender and polarity are quickly and securely changed by means of the proprietary MTP® PRO Field Tool.

#### **Watch Demonstration HERE**

Connector housing incorporates an integrated push-pull sleeve design, reducing insertion and extraction stress.

MTP® PRO assemblies from C Enterprises employ MTP® Elite Low Loss ferrules, ensuring a quality connection for high speed and/or critical networks.

# **Durability**

Use of MTP® PRO Field Tool ensures safe and easy connector reconfiguration with no housing removal or the handling of loose pins.

MTP PRO connectors employ a superior metal pin keeper design which exceeds the 19.6 N minimum Pin Retention standard specified by IEC 61754-7, with no degradation after 200 cycles.