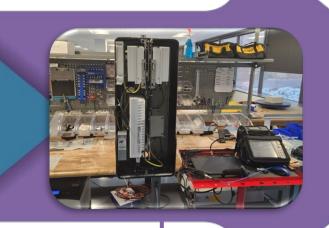

#### **RADIO EQUIPMENT KITS**

- Radio Brackets
- · Power Distribution Unit
- Internal RF Cabling
- Internal Fiber Cables
- Cooling System

### SMALL CELL KITTING PROCESS AND STEPS