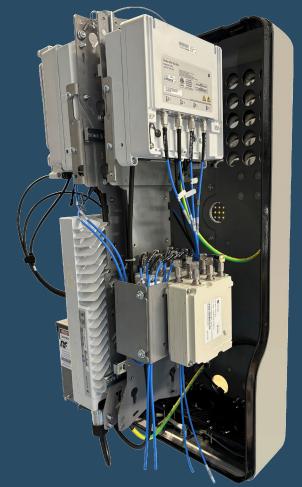

#### **RADIO EQUIPMENT KITS**

- Radio Brackets
- · Power Distribution Unit
- Internal RF Cabling
- Internal Fiber Cables
- Cooling System

#### LINE POWER KITS

- · Input Cables
- · Output Cables
- Converter Cables
- · Radio Power Cables

#### CONNECTIVITY KITS

- Power Meter Tray and Disconnect
- Power Wiring
- Mounting Sleds
- RF Cables from Shroud to Antenna
- Fiber Cables from Shroud to Customer Demark

LEARN MORE: CONCEALMENT SOLUTIONS