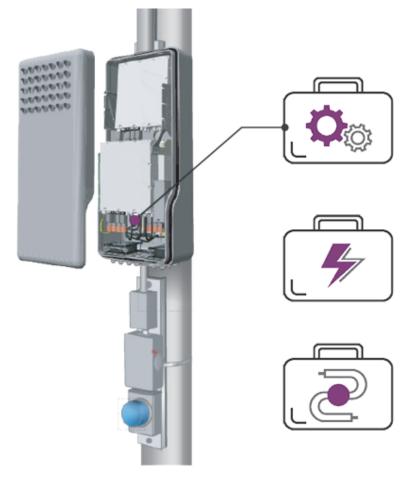

# SMALL CELL<br/>INSTALLATION KITS

- RFI offers turnkey, preconfigured, custom connectivity kits to meet any RF, fiber, and power requirements.
- Our engineers will examine site specific construction drawings to determine requirements.
- Kits available for any pole/shroud configuration.

#### **RADIO EQUIPMENT KITS**

- Radio Brackets
- · Power Distribution Unit
- Internal RF Cabling
- Internal Fiber Cables
- Cooling System

#### LINE POWER KITS

- · Input Cables
- · Output Cables
- Converter Cables
- · Radio Power Cables

#### CONNECTIVITY KITS

- Power Meter Tray and Disconnect
- Power Wiring
- Mounting Sleds
- RF Cables from Shroud to Antenna
- Fiber Cables from Shroud to Customer Demark

LEARN MORE: CONCEALMENT SOLUTIONS