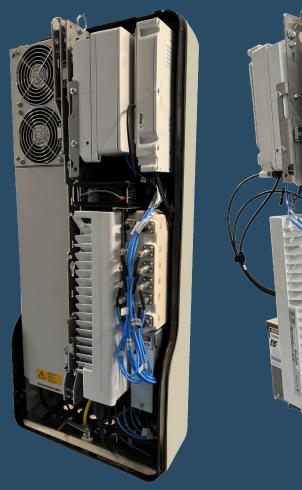

#### **RADIO EQUIPMENT KITS**

- Radio Brackets
- · Power Distribution Unit
- Internal RF Cabling
- Internal Fiber Cables
- Cooling System

#### LINE POWER KITS

- · Input Cables
- · Output Cables
- Converter Cables
- · Radio Power Cables

#### CONNECTIVITY KITS

- Power Meter Tray and Disconnect
- Power Wiring
- Mounting Sleds
- RF Cables from Shroud to Antenna
- Fiber Cables from Shroud to Customer Demark

LEARN MORE: CONCEALMENT SOLUTIONS